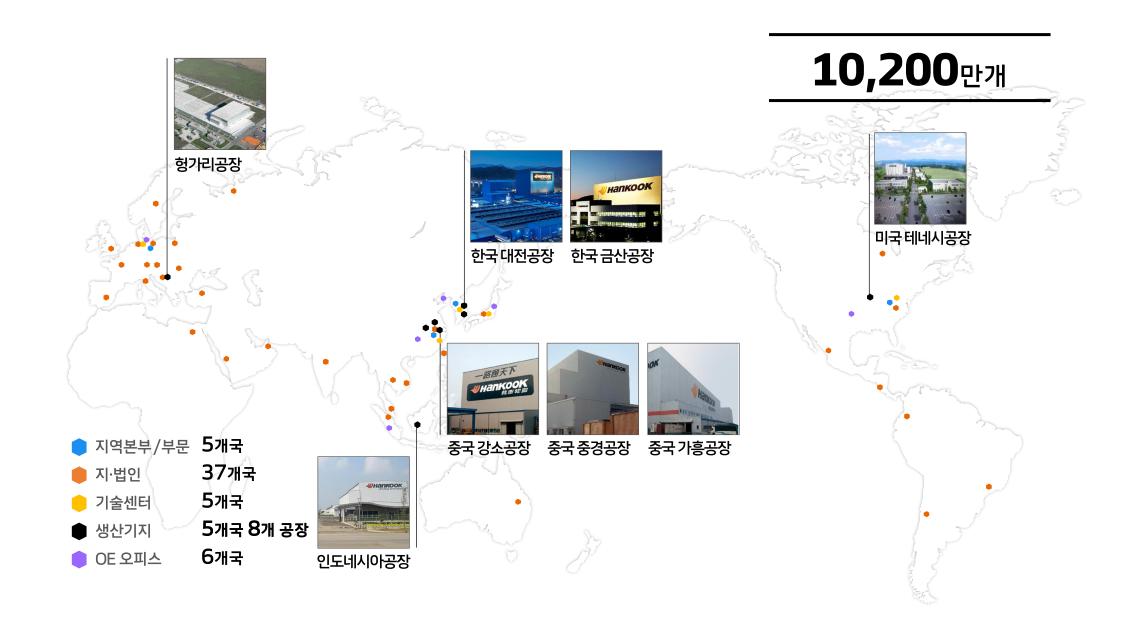

생산 능력

약 1억 200만 개

글로벌 네트워크

5개 지역본부 / 부문, 5개 연구소, 8개 생산기지, 37개국 법인·지점

판매국가

약 180개 국가

임직원 수

약 20,000명

### Hankook Tire & Technology History

1941 **~1999** 

1941 회사 설립

1979 한국 대전 공장 준공

1982 중앙연구소 설립

1997 한국 금산 공장 준공

1999 중국 가흥 공장, 중국 강소 공장 준공

2000 **~2013** 

**2000** ERP 시스템 도입

**2004** New CI 제정 발표

**2005** 금산 테스트 트랙 준공 (G'trac)

2006 타이어 판매 글로벌 랭킹 7위 달성

2008 헝가리 공장 준공

2011 DTM 공식 타이어 공급업체 선정

2013 다우존스 지속가능경영지수 아시아 퍼시픽(DJSI Asia pacific) 편입 인도네시아 공장, 중국 중경공장 준공

# 2014 **~2020**

**2014** 글로벌 전략적 브랜드 '라우펜(Laufenn)' 론칭

**2015** 포르쉐 공식 타이어 공급업체 선정 레드닷 어워드 디자인 컨셉 대상 수상

2016 한국테크노돔 준공 자회사형 장애인 표준사업장 한국동그라미파트너스 설립 레알 마드리드 마케팅 파트너십 체결 다우존스 지속가능경영지수 월드(DJSI World) 편입

2017 미국 테네시 공장 준공

2018 '모델솔루션' / '라이펜-뮬러(Reifen-Müller)' 인수 2세대 전기차 전용 타이어 '키너지 AS ev' 출시

2019 한국타이어앤테크놀로지(주) 사명 변경 포르쉐 '카이엔', 아우디 'SQ8' OE 공급 초고성능타이어 '벤투스 S1 에보3' 국내 출시

2020 한국앤컴퍼니그룹 판교 테크노플렉스로 본사 이전
'22 - 23 포뮬러 E 타이어 독점 공급 파트너십 체결
포르쉐 전기차 '타이칸', 아우디 'RS7', RS6아반트' OE 공급
다우존스 지속가능경영지수 월드(DJSI World) 5년 연속 편입