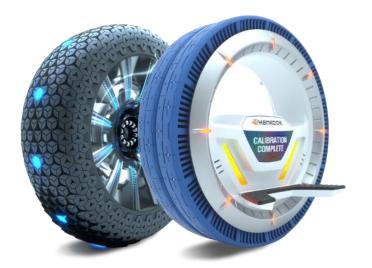

2018 '모델솔루션' / '라이펜-뮬러(Reifen-Müller)' 인수 2세대 전기차 전용 타이어 '키너지 AS ev' 출시

2019 한국타이어앤테크놀로지(주) 사명 변경 포르쉐 '카이엔', 아우디 'SQ8' OE 공급 초고성능타이어 '벤투스 S1 에보3' 국내 출시

2020 한국앤컴퍼니그룹 판교 테크노플렉스로 본사 이전
'22 - 23 포뮬러 E 타이어 독점 공급 파트너십 체결
포르쉐 전기차 '타이칸', 아우디 'RS7', RS6아반트' OE 공급
다우존스 지속가능경영지수 월드(DJSI World) 5년 연속 편입